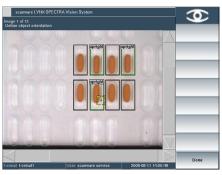

scanware.de

GUI of software feature: Detection of upright objects

Using this feature enables you to minimise rejection of objects that are correct, but sat upright, without increasing tolerances

GUI of software feature: Pocket statistics This feature allows you to assess your filling for consecutive errors and carry the gained knowledge over to your filling machinery