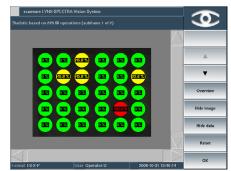

scanware.de

GUI of software feature: Detection of upright objects

Using this feature enables you to minimise rejection of objects that are correct, but sat upright, without increasing tolerances

GUI of software feature: Pocket statistics This feature allows you to assess your filling for consecutive errors and carry the gained knowledge over to your filling machinery