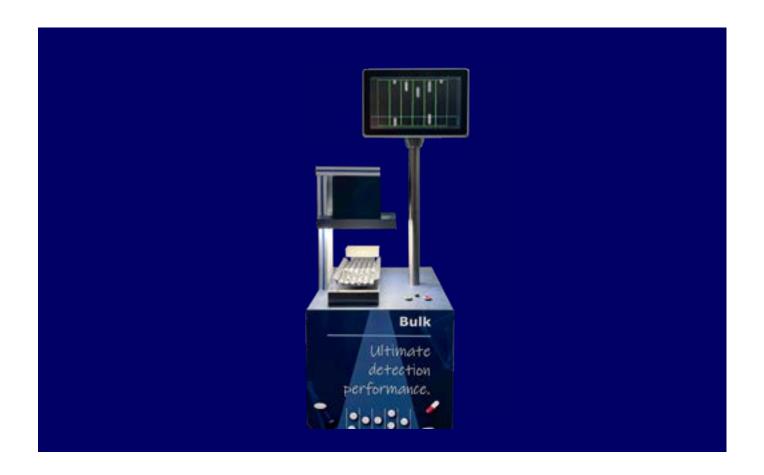

# SPECTRA Bulk Inspection

SPECTRA Bulk is developed for the detection of wrong colour, broken products and foreign matter in pharmaceutical products packaged in bulk. Each product is inspected multiple times and results are carried through to the rejection station.

#### **DESCRIPTION**

- Criteria: Colour, size, broken product, foreign matter
- The following functions all occur within a single machine stroke: position analysis of individual products, evaluation according to product parameters, location tracking in consecutive shots as well as overall evaluation result occur and signalling to the machine.
- Large machine widths can be inspected
- Can be used on all ETCs with vibratory conveyors and slat counters
- Supported production modes: ejection of individual products, ejection of bottles after filling, and manual removal of bad products
- Can evaluate with constant light or flashing W-LED

# **ON SITE**

With three ejection modes, SPECTRA Bulk empowers you to optimise your ejection. Furthermore, the lane-specific results allow an analysis of the feeder to further increase productivity. Finally, as products are traced and evaluated multiple times, any jumping products are still fully analysed and only ejected if they do not meet the product thresholds.

The software offers visualisation of the product parameter thresholds.

Via the ejection line, the multiple readings of each product are evaluated together and the result is transmitted in real time.