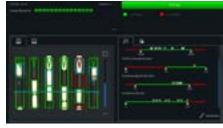

# **ON SITE**

With three ejection modes, SPECTRA Bulk empowers you to optimise your ejection. Furthermore, the lane-specific results allow an analysis of the feeder to further increase productivity. Finally, as products are traced and evaluated multiple times, any jumping products are still fully analysed and only ejected if they do not meet the product thresholds.

The software offers visualisation of the product parameter thresholds.

Via the ejection line, the multiple readings of each product are evaluated together and the result is transmitted in real time.