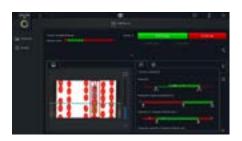

The software offers visualisation of the product parameter thresholds.

Via the ejection line, the multiple readings of each product are evaluated together and the result is transmitted in real time.