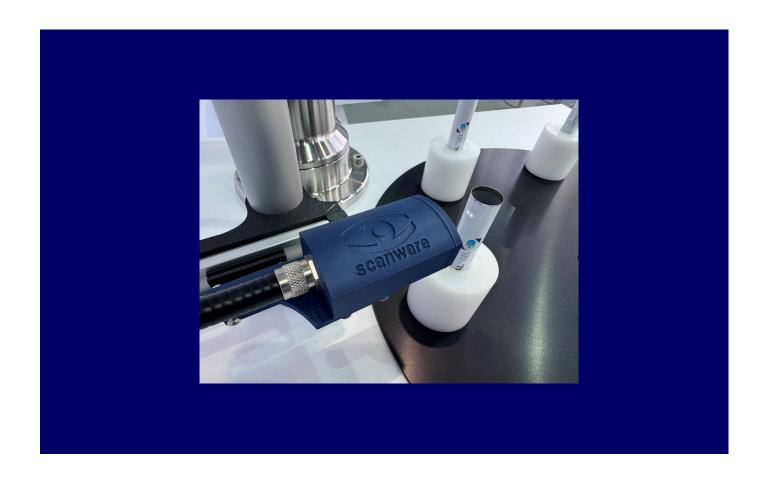

# SIGNUM 1DC Code Inspection on Convex Surfaces

SIGNUM 1DC is a group of code readers designed for use on curved objects such as tubes. A code reader is installed between tube feeding and filling and inspects the print of barcodes or printer marks to ascertain that only correctly labelled tubes are filled, avoiding wastage.

### **ON SITE**

The detection of barcodes and marks is so fast that the orientation of the tube is transmitted to your overall workflow immediately. The garnered information can be used to optimise your process.

The required installation space for the sensor is considerably lower compared to camera solutions and therefore offers high flexibility.

www.scanware.de

Distortion of the print due to the curvature of the tube are overcome with the algorithms within the software to ensure correct reading.